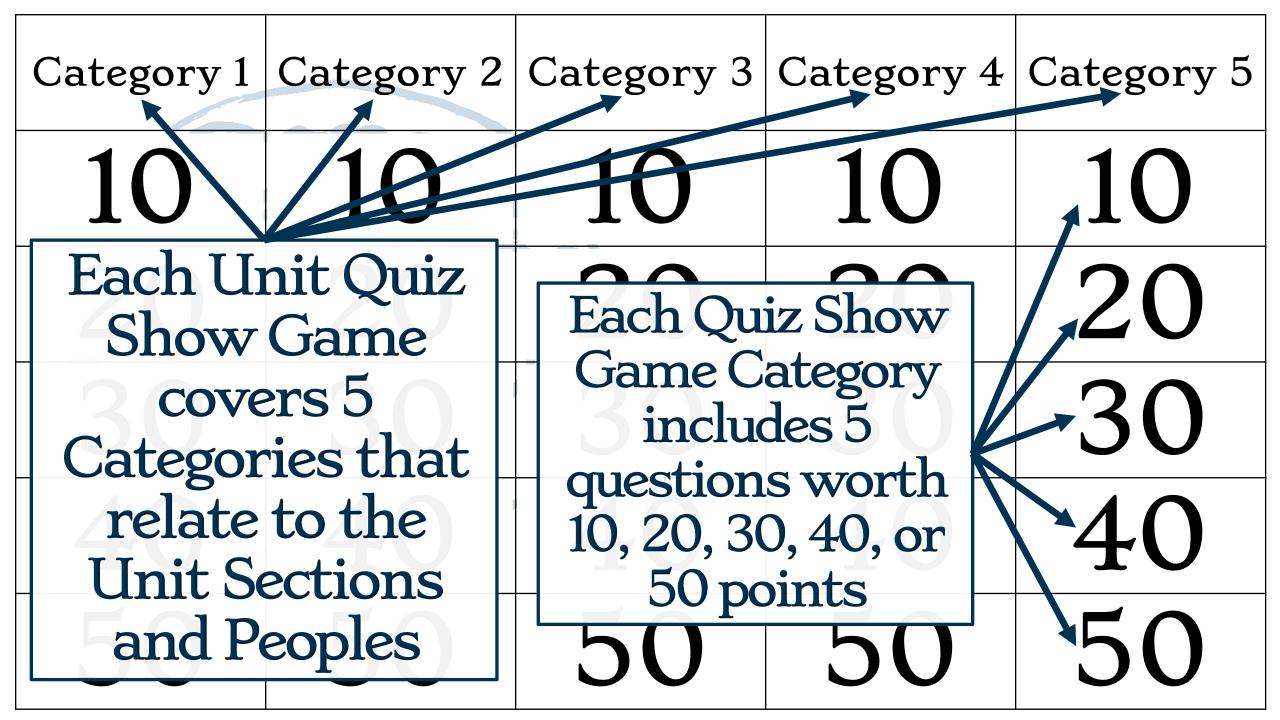

## Interactive Quiz Show Games

Product Preview

| Category 1 | Category 2                | Category 3 | Category 4 | Category 5 |
|------------|---------------------------|------------|------------|------------|
| 10         | 10                        | 10         | 10         | 10         |
| 20         | 20                        | 20         | <b>→20</b> | 20         |
| 30         | To Play                   | y:         | 30         | 30         |
| 40         | Click any number to go to |            | 40         | 40         |
| 50         | that qu                   | estion     | 50         | 50         |